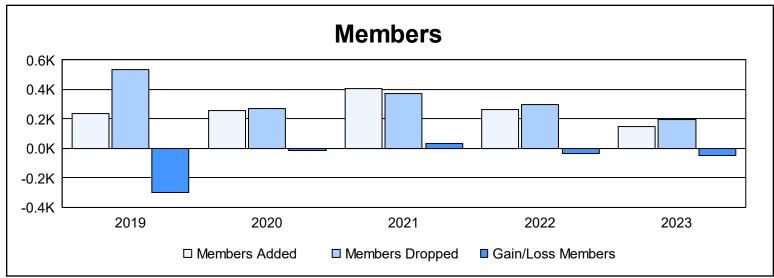

District B 7

As of June 2023 Cumulative

| Year      | New<br>Clubs | Dropped<br>Clubs | Gain/<br>Loss<br>Clubs | New<br>Members | Charter<br>Members | Reinstate<br>Members | Transfer<br>Members | Total<br>Member<br>Added | Total<br>Members<br>Dropped | Gain/<br>Loss<br>Members |
|-----------|--------------|------------------|------------------------|----------------|--------------------|----------------------|---------------------|--------------------------|-----------------------------|--------------------------|
| 2018-2019 | 4            | 2                | 2                      | 106            | 109                | 11                   | 11                  | 237                      | 533                         | -296                     |
| 2019-2020 | 1            | 2                | -1                     | 171            | 49                 | 15                   | 19                  | 254                      | 268                         | -14                      |
| 2020-2021 | 8            | 7                | 1                      | 208            | 169                | 18                   | 10                  | 405                      | 369                         | 36                       |
| 2021-2022 | 2            | 7                | -5                     | 197            | 50                 | 8                    | 8                   | 263                      | 295                         | -32                      |
| 2022-2023 | 0            | 1                | -1                     | 122            | 14                 | 10                   | 4                   | 150                      | 197                         | -47                      |
| Average   | 3            | 4                | -1                     | 161            | 78                 | 12                   | 10                  | 262                      | 332                         | -71                      |