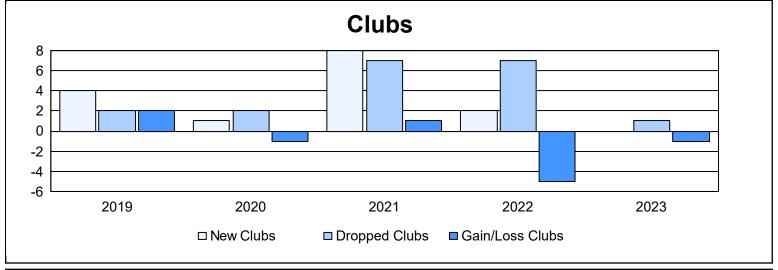

District B 7

As of June 2023 Cumulative

| Year      | New<br>Clubs | Dropped<br>Clubs | Gain/<br>Loss<br>Clubs | New<br>Members | Charter<br>Members | Reinstate<br>Members | Transfer<br>Members | Total<br>Member<br>Added | Total<br>Members<br>Dropped | Gain/<br>Loss<br>Members |
|-----------|--------------|------------------|------------------------|----------------|--------------------|----------------------|---------------------|--------------------------|-----------------------------|--------------------------|
| 2018-2019 | 4            | 2                | 2                      | 106            | 109                | 11                   | 11                  | 237                      | 533                         | -296                     |
| 2019-2020 | 1            | 2                | -1                     | 171            | 49                 | 15                   | 19                  | 254                      | 268                         | -14                      |
| 2020-2021 | 8            | 7                | 1                      | 208            | 169                | 18                   | 10                  | 405                      | 369                         | 36                       |
| 2021-2022 | 2            | 7                | -5                     | 197            | 50                 | 8                    | 8                   | 263                      | 295                         | -32                      |
| 2022-2023 | 0            | 1                | -1                     | 122            | 14                 | 10                   | 4                   | 150                      | 197                         | -47                      |
| Average   | 3            | 4                | -1                     | 161            | 78                 | 12                   | 10                  | 262                      | 332                         | -71                      |